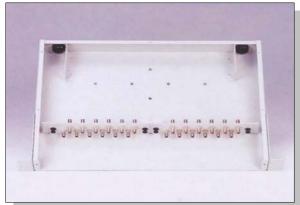

## **FIBER OPTIC RACK MOUNT**

- Rack mount 19" cabinet.
- 14 Awg aluminum
- Back and top are removable for easy rear
- Opings in top. Side (front and rear) back and button for cable entry
- Center panel can be ordered for ST, SC, FC, MTRJ,LC,SMA panel.
- Strain bracket for securing cables form any entry port.
- multi-step paint process
- Top and bottom openings make it readly stackable in equipment rack works well with splice cabinet.