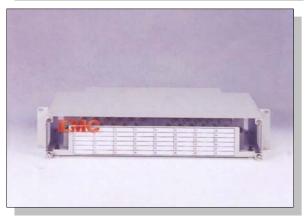

## **FIBER OPTIC RACK MOUNT**

- Rack mount 19" cabinet.
- 14 Awg aluminum
- Back and top are removable for easy rear
- Opings in top. Side (front and rear) back and button for cable entry
- Center panel can be ordered for ST, SC, FC, MTRJ,LC,SMA panel.
- Strain bracket for securing cables form any entry port.
- multi-step paint process
- Top and bottom openings make it readly stackable in equipment rack works well with splice cabinet.

| FR              | 024   | ST         |
|-----------------|-------|------------|
| FR : rack mount | Ports | panel type |
| FW : wall mount |       |            |

| Dimensions |      | (inch) |      |
|------------|------|--------|------|
| ITEM       | Н    | W      | D    |
| FR024      | 1.75 | 19.0   | 11.5 |
| FR048      | 3.5  | 19.0   | 13.5 |
| FR072      | 5.25 | 19.0   | 13.5 |
| FR096      | 8.75 | 19.0   | 13.5 |