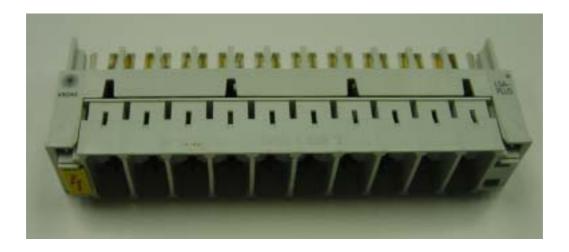

Protection components supplied by KRONE comply with the prevailing national and international standards and guidelines.

Part Number: 6089 2 023-01 Description: Magazine 2/10

Weight: 0.052kg Pack: 1 piece

LSA-PLUS overvoltage protection magazine, unequipped, for 3-pole GDT 8x13. When installed in LSA PROFIL distribution modules, earth clips 6089 2 122-00 are required for the earth contact to the profile bar.